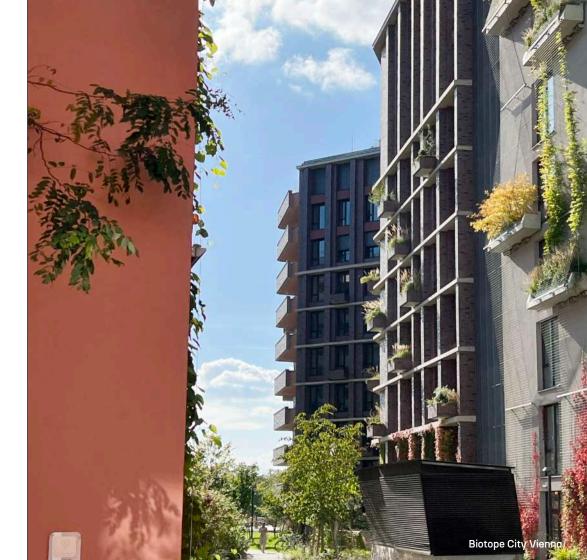

## A vertical park with 160 trees

The world's first greenpass platinum-certified building with its 160 trees cools the area around Vienna's Westbahnhof by up to 1.5 °C on hot days.