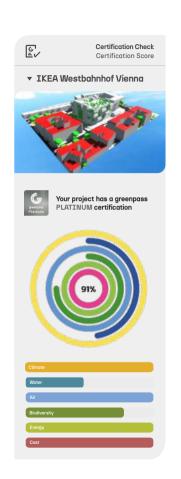

## A vertical park with 160 trees

The world's first greenpass platinum-certified building with its 160 trees cools the area around Vienna's Westbahnhof by up to 1.5 °C on hot days.