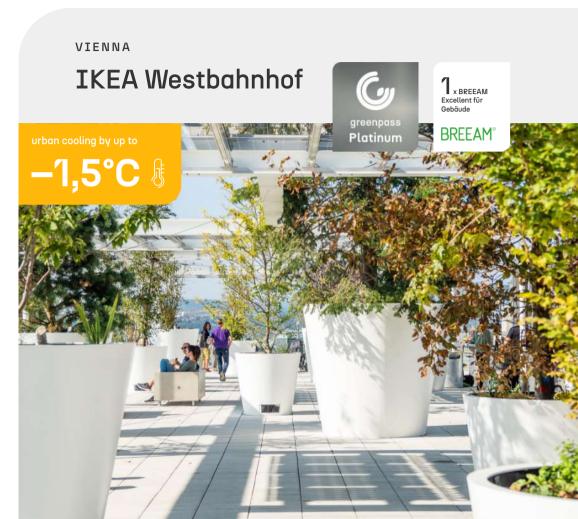

## A vertical park with 160 trees

The world's first greenpass platinum-certified building with its 160 trees cools the area around Vienna's Westbahnhof by up to 1.5 °C on hot days.